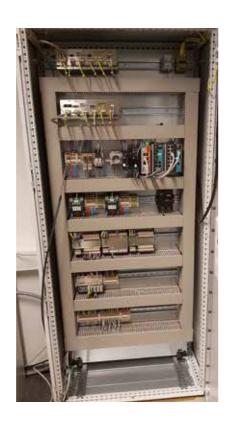

### **EVOLUTION IAS** - Alarm system

By using type approved hardware, we are able to deliver also smaller alarm systems.

Due to the flexibility in our Evolution IAS, we can also supply products for freestanding applications. Examples are exhaust gas supervision, FO measurements and bearing supervisions.

#### **Evolution IAS Integration**

- Power & Energy Management
- Main Engines & Aux Engines
- Gear & Propulsion
- Aux Systems

Foto: Harald M. Valderhaug

- Lights, Nav. Lights, Signal Light Column
- Tank Sounding
- FO Economy
- Dead Man System
- Remote Asssitance
- Pocket paging
- SMS Alerts
- Mini Utility Station for PCs, PADs, Mobile Phones