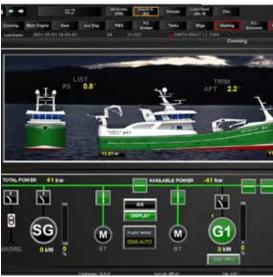

#### **Evolution IAS Integration**

- Power & Energy Management
- Main Engines & Aux Engines
- Gear & Propulsion
- Aux Systems

Foto: Harald M. Valderhaug

- Lights, Nav. Lights, Signal Light Column
- Tank Sounding
- FO Economy
- Dead Man System
- Remote Asssitance
- Pocket paging
- SMS Alerts
- Mini Utility Station for PCs, PADs, Mobile Phones