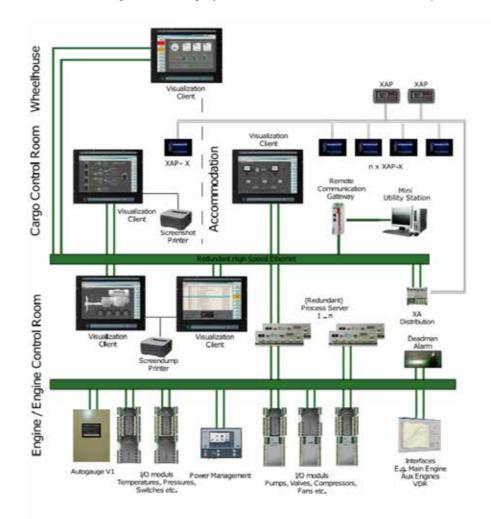

#### **Evolution IAS Integration**

- Power & Energy Management
- Main Engines & Aux Engines
- Gear & Propulsion
- Aux Systems

Foto: Harald M. Valderhaug

- Lights, Nav. Lights, Signal Light Column
- Tank Sounding
- FO Economy
- Dead Man System
- Remote Asssitance
- Pocket paging
- SMS Alerts
- Mini Utility Station for PCs, PADs, Mobile Phones